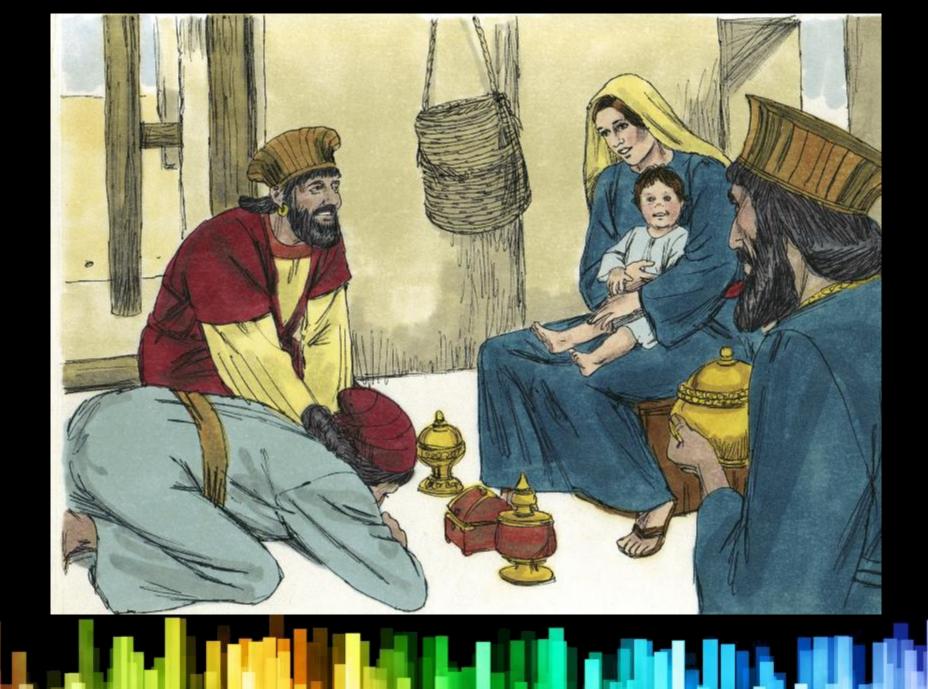

When the men went into the house and saw the child with Mary, His mother, they knelt down and worshiped him. They took out their gifts of gold, frankincense, and myrrh and gave them to Him. Later they were warned in a dream not to return to Herod, and they went back home by another road.