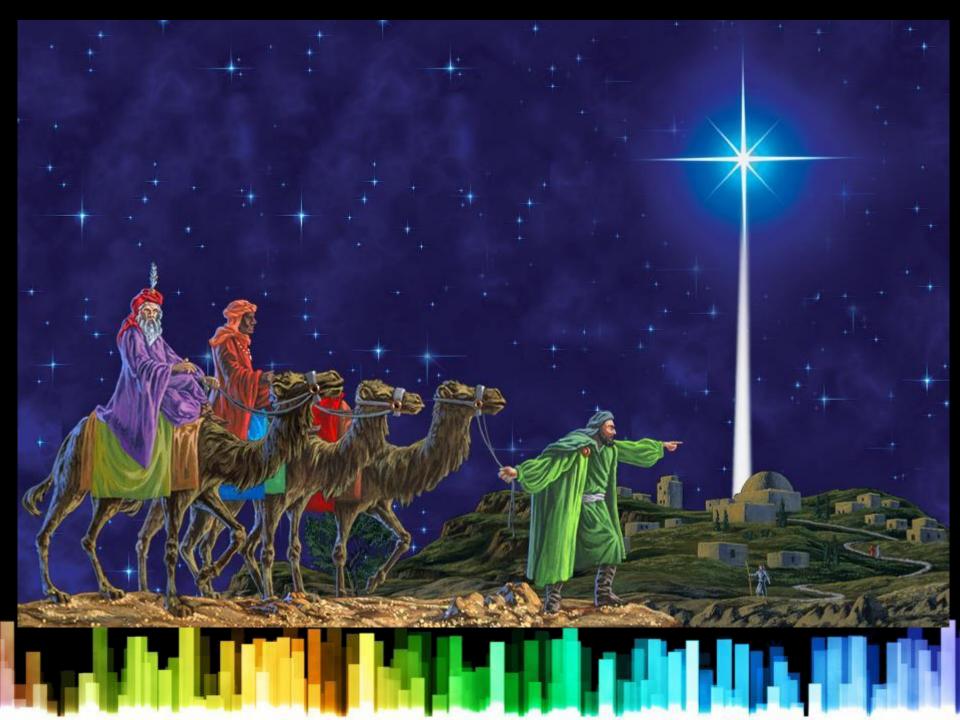

# "Mary and the Magi" Nota Silent Night

"And when the centurion, who stood there in front of Jesus, saw how He died, he said, "Surely this man was the Son of God!" Mark 15:39

When Jesus was born in the village of Bethlehem in Judea, Herod was king. During this time some wise men from the east came to Jerusalem and said, "Where is the child born to be king of the Jews? We saw His star in the east and have come to worship Him."

Herod secretly called in the wise men and asked them when they had first seen the star. He told them, "Go to Bethlehem and search carefully for the child. As soon as you find Him, let me know. I want to go and worship him too."

The wise men listened to what the king said and then left. And the star they had seen in the east went on ahead of them until it stopped over the place where the child was. They were thrilled and excited to see the star.