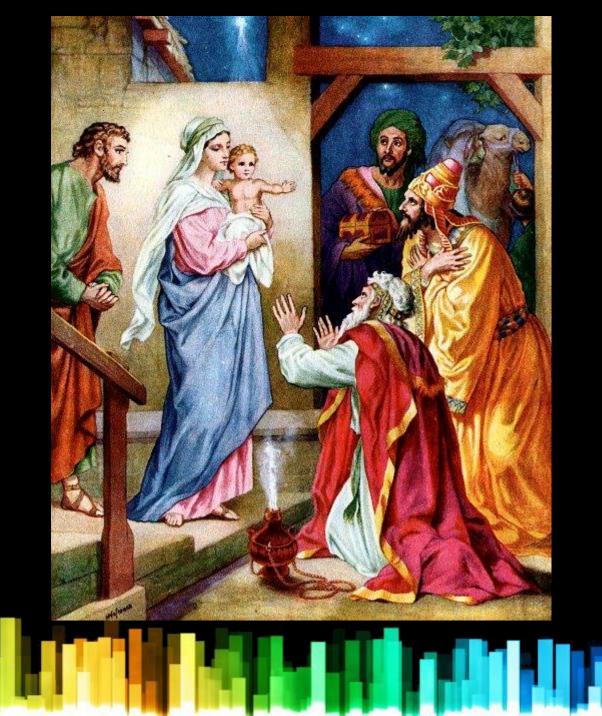

# "Mary and the Magi" Nota Silent Night

"And when the centurion, who stood there in front of Jesus, saw how He died, he said, "Surely this man was the Son of God!" Mark 15:39

When Jesus was born in the village of Bethlehem in Judea, Herod was king. During this time some wise men from the east came to Jerusalem and said, "Where is the child born to be king of the Jews? We saw His star in the east and have come to worship Him."

Herod secretly called in the wise men and asked them when they had first seen the star. He told them, "Go to Bethlehem and search carefully for the child. As soon as you find Him, let me know. I want to go and worship him too."

The wise men listened to what the king said and then left. And the star they had seen in the east went on ahead of them until it stopped over the place where the child was. They were thrilled and excited to see the star.

When the men went into the house and saw the child with Mary, His mother, they knelt down and worshiped him. They took out their gifts of gold, frankincense, and myrrh and gave them to Him. Later they were warned in a dream not to return to Herod, and they went back home by another road.